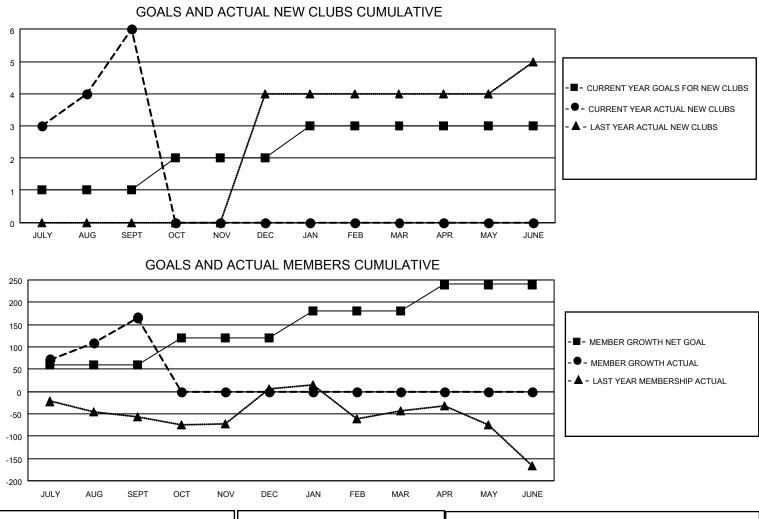

## LOCATION REP OF SRI LANKA

District 306 C2

Results as of: 9/30/2021

| Clubs                 |               |           |               | Members               |                         |                         |                                                    |
|-----------------------|---------------|-----------|---------------|-----------------------|-------------------------|-------------------------|----------------------------------------------------|
| RESULTS FOR 2021-2022 |               |           |               | RESULTS FOR 2021-2022 |                         |                         |                                                    |
| QUARTER               | NEW CLUB GOAL | NEW CLUBS | DROPPED CLUBS | QUARTER MEM           | IBER GROWTH NET<br>GOAL | MEMBER GROWTH<br>ACTUAL | DROPPED<br>MEMBERS ACTUAL<br>(including transfers) |
| JULY/AUG/SEPT         | 1             | 6         | 0             | JULY/AUG/SEPT         | 60                      | 216                     | 43                                                 |
| OCT/NOV/DEC           | 1             | 0         | 0             | OCT/NOV/DEC           | 60                      | 0                       | 0                                                  |
| JAN/FEB/MAR           | 1             | 0         | 0             | JAN/FEB/MAR           | 60                      | 0                       | 0                                                  |
| APR/MAY/JUNE          | 0             | 0         | 0             | APR/MAY/JUNE          | 60                      | 0                       | 0                                                  |